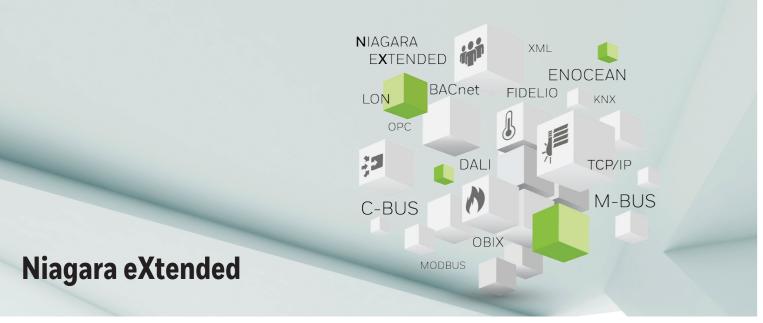

#### **Investment Safeguard**

Niagara eXtended allows for seamless integration of Honeywell legacy installations, including C-Bus, Lon and BACnet systems. This minimises cost of change and offers additional flexibility to upgrade installations to the Internet of Things.

#### Supported IP Protocols:

BACnet LON

LON Modbo

dbus

SNMP

)