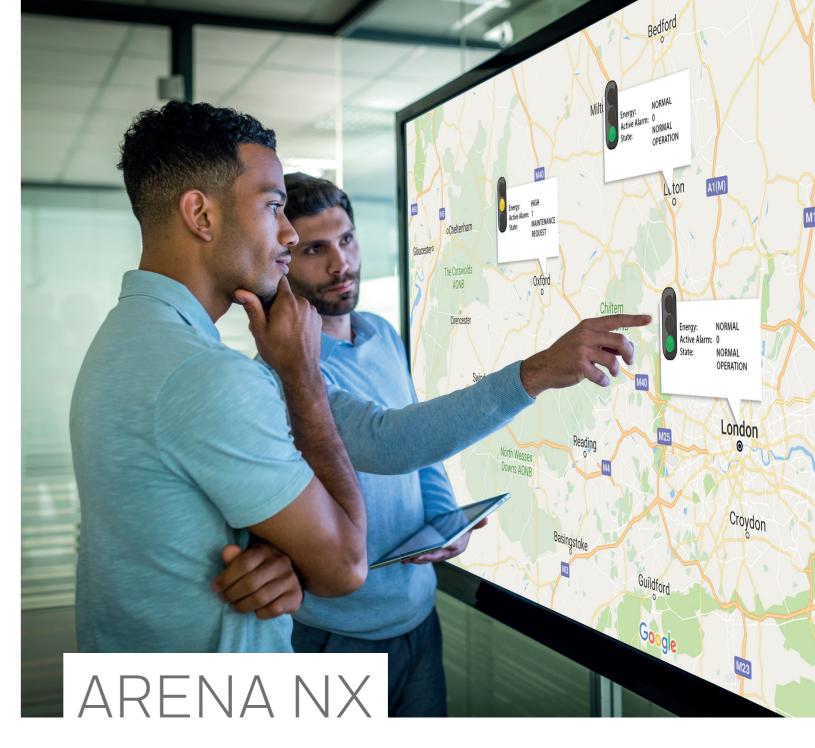

# Reaching high efficiency requires powerful connectivity

ARENA NX is a supervisor that improves strategic decision-making by allowing for optimised performance and energy-efficiency measures to reduce overall operational costs.

The supervision platform is designed to manage HVAC and non-HVAC systems such as lighting, shading, security, etc. The supervisor supports all common communication protocols, thereby integrating all systems and applications in a single structure or across multiple buildings.

## Data intelligence ...

ARENA NX offers built-in intelligence to handle vast amounts of data from multiple sources. By utilising tag hierarchies to automatically integrate data, the supervisor platform gives users rapid access to operational facilities and the functions of their choice.