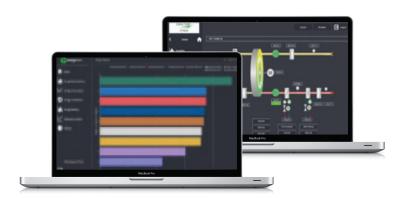

## ... under your control

ARENA NX features a bold and intuitive new interface for advanced building monitoring and management. The modern and user-friendly platform utilizes HTML5 to provide a vast array of robust features, while also maximising control of data and security. ARENA NX allows system integrators to create role-based access for end users, including customisable charting and visualisation.

Thanks to its dynamic tag-based navigation, users can rapidly search, find and visualise data points for a more optimal workflow. Moreover, visualisation tools simplify data analysis and provide real-time troubleshooting support.

#### Role-based information

Real-time graphics with a freely configurable HTML5 user interface offer efficient case-specific supervision.